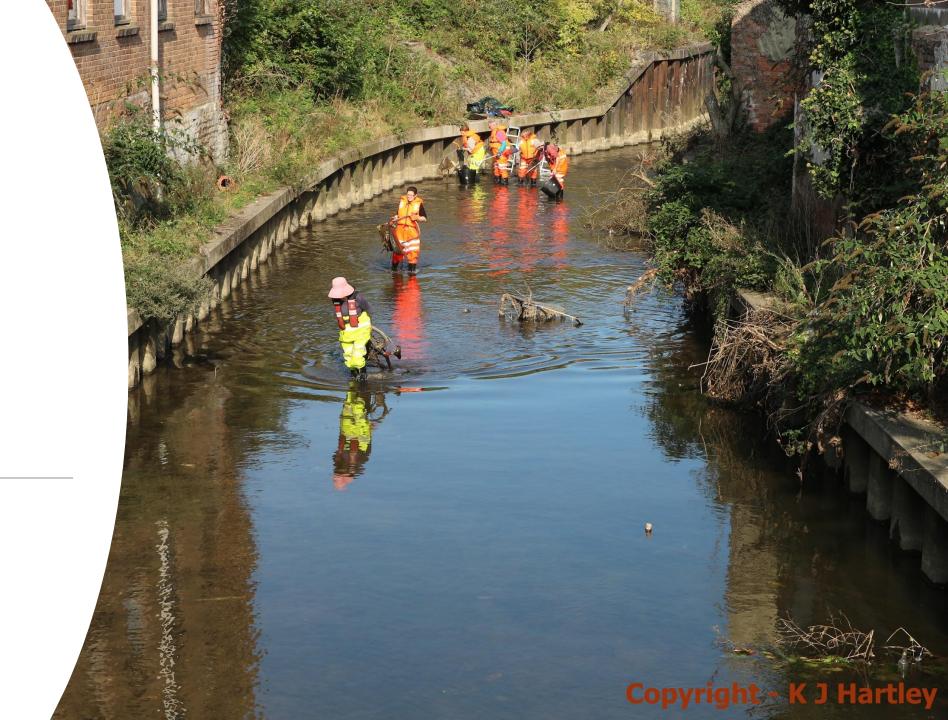

Working together for a greener, cleaner Trowbridge

In 2021... River Cleans and Litter Picks

8 events 144 volunteer hours

3 tonnes of rubbish