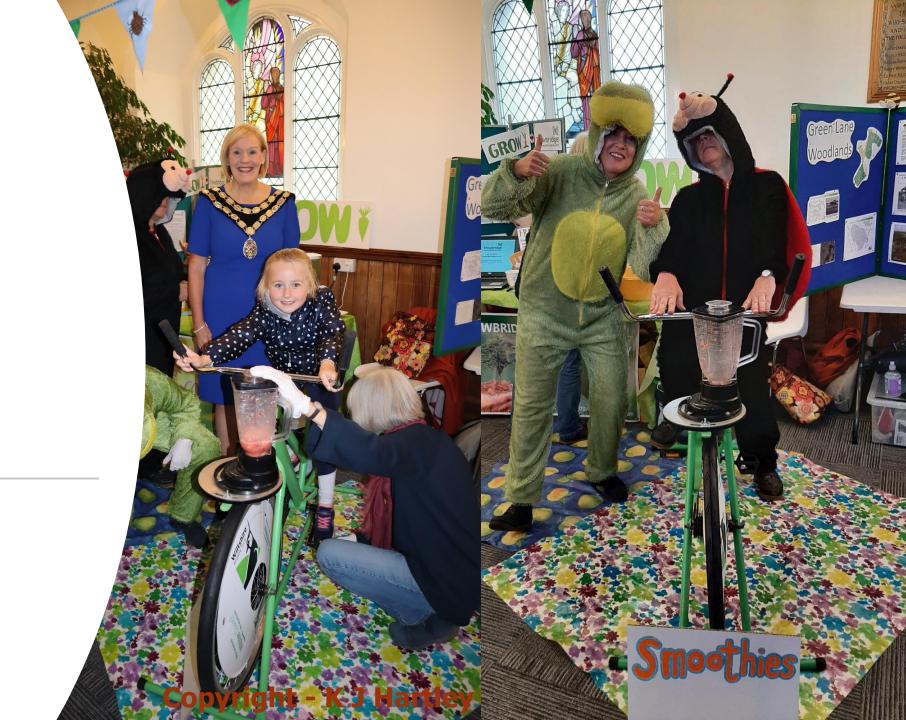

wonderful on my garden, can't wait to see more birds in my opiden to enjoy it too! Thank you.

THE NATIONAL LOTTERY Wiltshire Council





This side is blank so you can draw, write us a poem or

Department for Digital, Culture, Media & Sport

In partnership with

THE NATIONAL LOTTERY **COMMUNITY FUND** 

Wiltshire Council

3 raised beds at Gloucester Road Allotments.





Wheelchairaccessible raised beds



Producing organic food



### Blue Heart Campaign





### Blue Heart Campaign









Over 1 hectare dedicated









Space for Nature





### Nature Trail

16 volunteer







# Working in Partnership









Bulb Planting at Seymour Community Hub





Bulb Planting at Seymour Community Hub





### Tree Planting





2019/20- 1350 2020/21- 950 2021/22- 410



#### Town Events



Community Engagement



## For 2022

# Continuing to partner











Spring clean March 2022



And more GROWing!













To find out more: <a href="mailto:trowbridgeeco@gmail.com">trowbridgeeco@gmail.com</a>

Thank you for listening

Matt Callaway Chair Trowbridge ECo