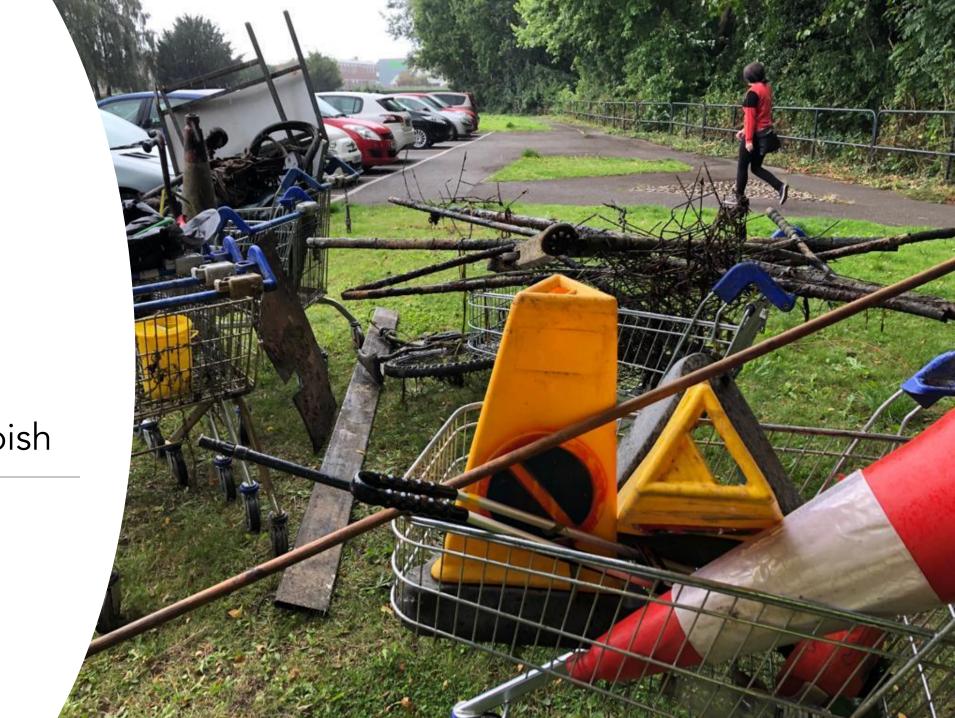

Working together for a greener, cleaner Trowbridge

In 2021... River Cleans and Litter Picks

8 events 144 volunteer hours

3 tonnes of rubbish