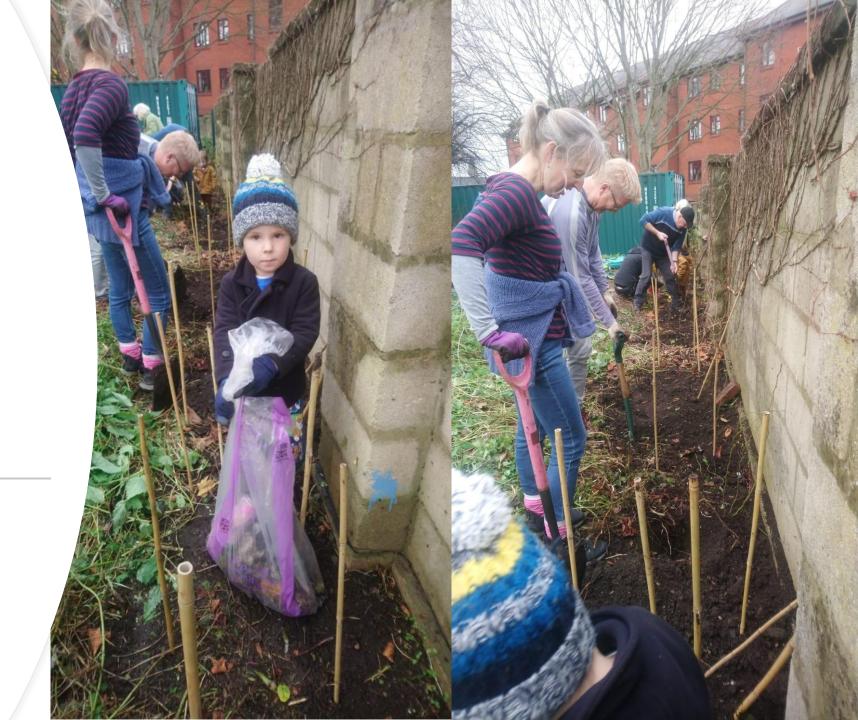

for my widdlife. pack.

A lovely surprise!

The bird feeder is wonderful on my garden, can't wait to see more birds in my opiden to enjoy it too! Thank you.

THE NATIONAL LOTTERY Wiltshire Council





This side is blank so you can draw, write us a poem or

Department for Digital, Culture, Media & Sport

In partnership with

THE NATIONAL LOTTERY **COMMUNITY FUND** 

Wiltshire Council

3 raised beds at Gloucester Road Allotments.





Wheelchairaccessible raised beds



Producing organic food



### Blue Heart Campaign





### Blue Heart Campaign









Over 1 hectare dedicated









Space for Nature





### Nature Trail

16 volunteer







# Working in Partnership









Bulb Planting at Seymour Community Hub





Bulb Planting at Seymour Community Hub





### Tree Planting





2019/20- 1350 2020/21- 950 2021/22- 410



#### Town Events



Community Engagement



## For 2022

# Continuing to partner











Spring clean March 2022



And more GROWing!













To find out more: <a href="mailto:trowbridgeeco@gmail.com">trowbridgeeco@gmail.com</a>

Thank you for listening

Matt Callaway Chair Trowbridge ECo