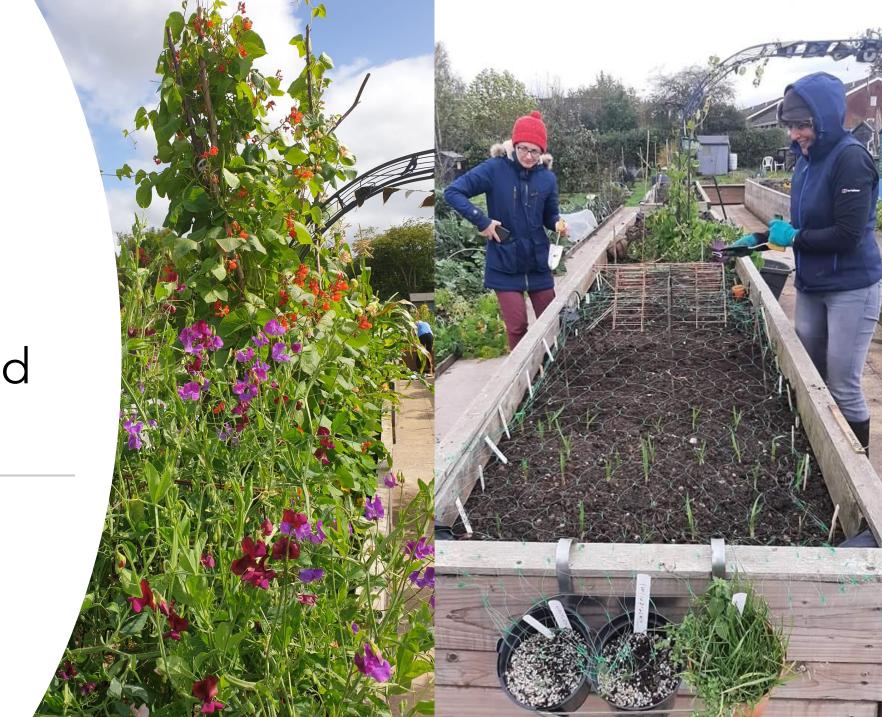

Department for Digital, Culture, Media & Sport

In partnership with

THE NATIONAL LOTTERY **COMMUNITY FUND** 

Wiltshire Council

3 raised beds at Gloucester Road Allotments.

Wheelchairaccessible raised beds

Producing organic food