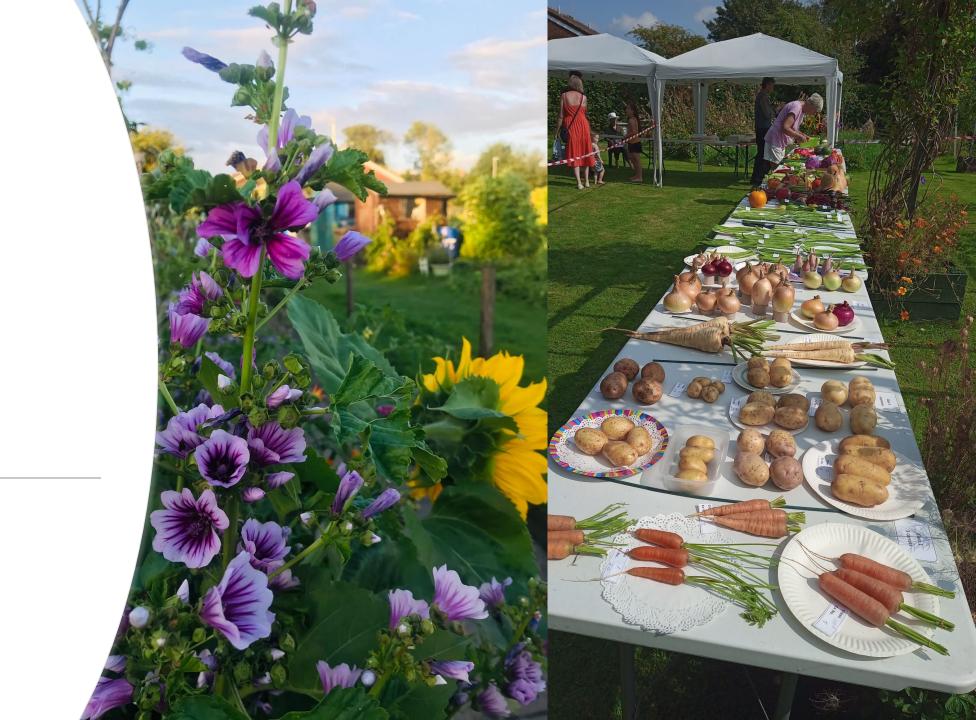

Department for Digital, Culture, Media & Sport

In partnership with

THE NATIONAL LOTTERY **COMMUNITY FUND** 

Wiltshire Council

3 raised beds at Gloucester Road Allotments.

Wheelchairaccessible raised beds

Producing organic food

#### Town Events

Community Engagement